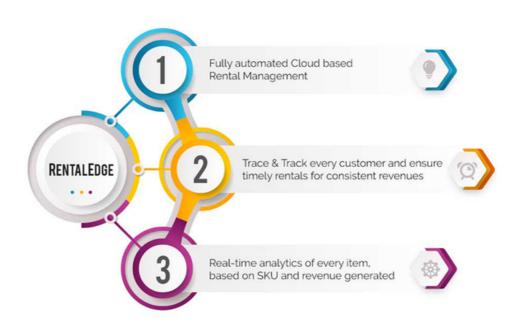

Inspirria's powerful RentalEdge module provides complete endto-end Rental Management services, which helps companies to have more control and more flexibility.

The advantages include:

- Fully automated, Cloud-based solution which makes the owners location independent, and empowered
- Hassle-free, auto-generated Purchase contract and Rental Contracts, which saves time and resources
- Trace and track every customer, and ensure timely rentals based on purchase and rental contracts: This will optimize the earnings, and plug the leak
- The monthly inventory-status report, based on every asset owned by the company. Trace the items as it is transferred to the client's location or returned, in real-time
- Completely automated Machine In Field (MIF) creation, against specific SKU / item number
- Real-time analysis and tracking of every item which has been rented out, and the revenue generated based on purchase / rental contracts