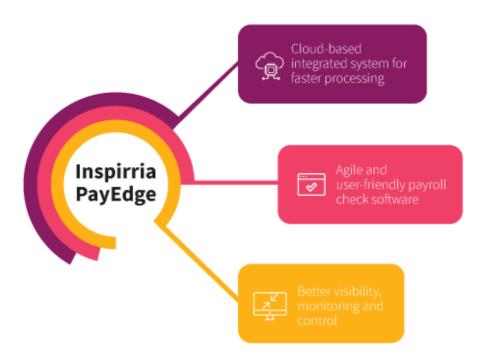

Inspirria PayEdge for NetSuite is a SuiteApp that helps NetSuite users automate payroll process across the lifecycle.

Completely built on NetSuite, it not only helps minimize paperwork and reduce costs but also fast-tracks payroll processes and enhances accuracy. With Inspirria PayEdge for Netsuite, companies are better placed to gain end-to end visibility into payroll data across locations and subsidiaries, resulting in enhanced ability to track budgets and ensure complete control over payroll data. The Built for NetSuite (BFN) solution can be customized to address specific business needs when required.

## Key benefits include,

- Faster and accurate processing, error free calculations
- Timely disbursement of salary acts as a morale booster, leading to increased productivity
- Low cost solution that can be managed through a single payroll master with defined access rights
- Better compliance and governance through accurate Payroll Data
- Process Group Functionality helps in the logical grouping of employees and location wise requirements
- Online payslips are available for the employee's in NetSuite Employee Center with additional email functionality for sending the payslips